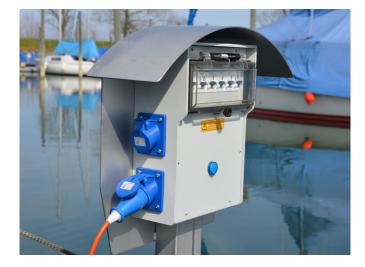

## Power column Steinach harbour

In every weather, the robust power column will ensure safe power connection.

Customer/installation engineer: Steinach harbour commission/ETAVIS Arbon

Requirement: complete electrical installation/renovation of socket spaces
Solution: Hard rubber distributor on standpipe screwed to the pier
Item no.: Hard rubber distributor 7400 light grey (Item no. 165918)

Quantity: 34

**Equipment:** 4× CEE 16A individually protected via RCBos

Areas of application: Harbour dock

## **Customer benefits**

- massive, weather-resistant design
- tailor-made equipment
- new installation that meets current regulations
- for each distributor, 4 individually protected recessed CEE 16A
- the blue LED, serves as a discreet orientation light