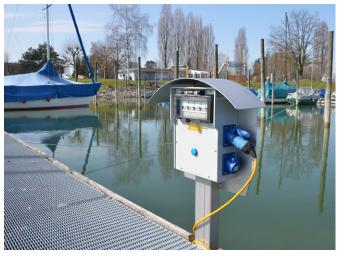

## Power column Steinach harbour

In every weather, the robust power column will ensure safe power connection.

Customer/installation engineer: Steinach harbour commission/ETAVIS Arbon

Requirement: complete electrical installation/renovation of socket spaces
Solution: Hard rubber distributor on standpipe screwed to the pier
Item no.: Hard rubber distributor 7400 light grey (Item no. 165918)

The docks have been equipped with 34 new power columns and therefore once again meet current regulations.