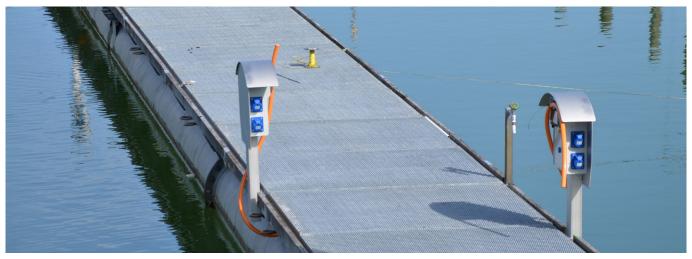

Quantity: 34

**Equipment:** 4× CEE 16A individually protected via RCBos

Areas of application: Harbour dock

The docks have been equipped with 34 new power columns and therefore once again meet current regulations.